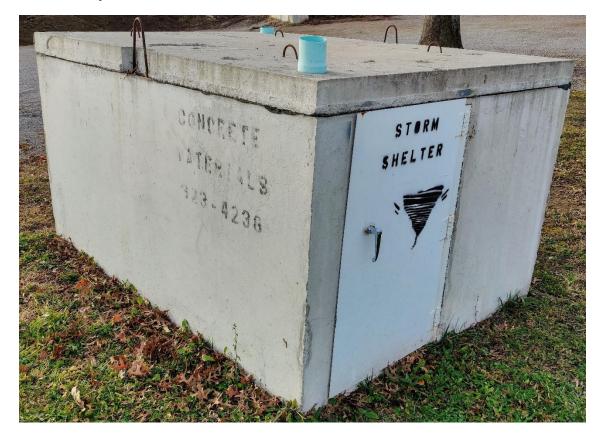

# FAMILY STORM SHELTER/SAFE ROOM

- CONCRETE RATED FOR 4000 POUNDS PER SQUARE INCH (4000 PSI)
- 78" WIDE, 100" LONG, 56" TALL
- 6" STEEL REINFORCED LID
- REINFORCED WITH 3/8" + 5/8" STEEL REBAR AND FIBER MESH
- STEEL DOOR OPENING 24" BY 42"
- WEIGHS 10,000 LBS
- 2 FRESH AIR VENT PIPES'
- COST IS \$ 1725.00