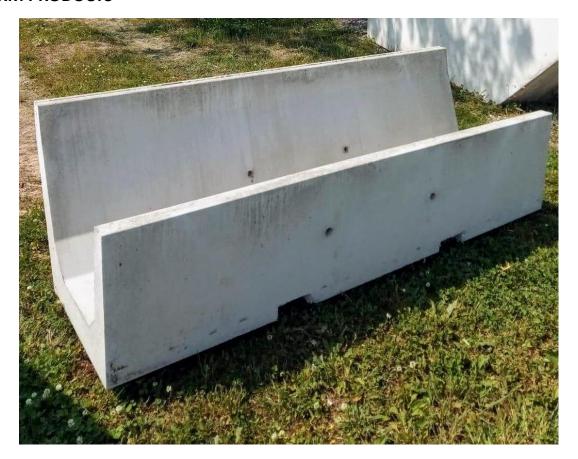

#### **8 FOOT FENCE LINE FEED BUNK**

- CONCRETE RATED FOR 4000 POUNDS PER SQUARE INCH (4000 PSI)
- REINFORCED WITH 3/8 INCH STEEL REBAR AND FIBER MESH
- MEASUREMENTS ARE 30 INCHES TALL (BACKSIDE) 22 INCHES (FRONTSIDE), 8 FEET LONG, AND 34 INCHES WIDE
- •MADE WITH FORK LIFT POCKETS IN THE BASE TO MOVE AROUND ON THE FARM
- TOTAL WEIGHT IS 2,800 LBS
- COST IS \$258.75