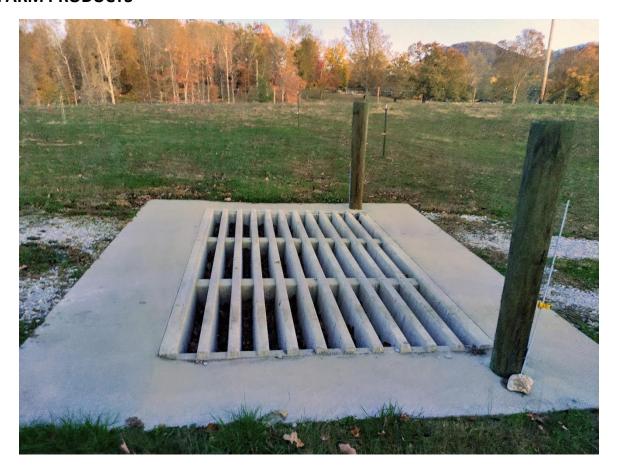

**CATTLE GUARDS** 

- CONCRETE RATED FOR 4000 POUNDS PER SQUARE INCH (4000 PSI)
- REINFORCED WITH 5/8 INCH STEEL REBAR AND FIBER MESH
- 1-FOOT HIGH, 12 OR 16 FEET LONG, AND 8 FEET WIDE
- 10 THREE INCH GIRDERS SPACED 4 ½ INCHES AT THE TOP AND 2 1/2 INCHES AT THE BASE
- WEIGHT OF 12 FOOT GUARD IS 8,500 LBS, WEIGHT OF 16 FOOT GUARD IS 10,500 LBS
- COST FOR 12 FOOT IS \$1725.00
- COST FOR 16 FOOT IS \$2300.00