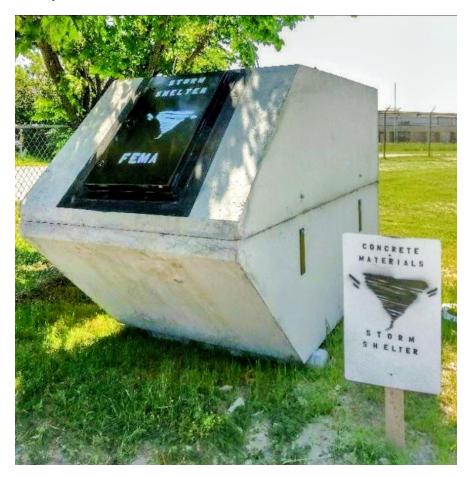

# FEMA APPROVED FAMILY STORM SHELTER/SAFE ROOM (TORNADO TUBE)

- CONCRETE RATED FOR 4000 POUNDS PER SQUARE INCH (4000 PSI)
- 64" WIDE, 142" LONG, 80" TALL
- REINFORCED WITH ½" STEEL REBAR AND FIBER MESH
- STEEL DOOR OPENING 45" BY 26"
- WEIGHS 18,000 LBS
- COST IS \$4945.00