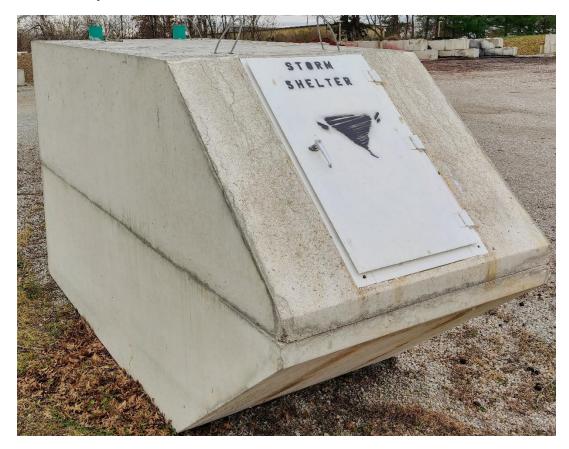

# FAMILY STORM SHELTER/SAFE ROOM (TORNADO TUBE)

- CONCRETE RATED FOR 4000 POUNDS PER SQUARE INCH (4000 PSI)
- 64" WIDE, 142" LONG, 80" TALL
- REINFORCED WITH ½" STEEL REBAR AND FIBER MESH
- STEEL DOOR OPENING 45" BY 26"
- WEIGHS 18,000 LBS
- COST IS \$3220.00