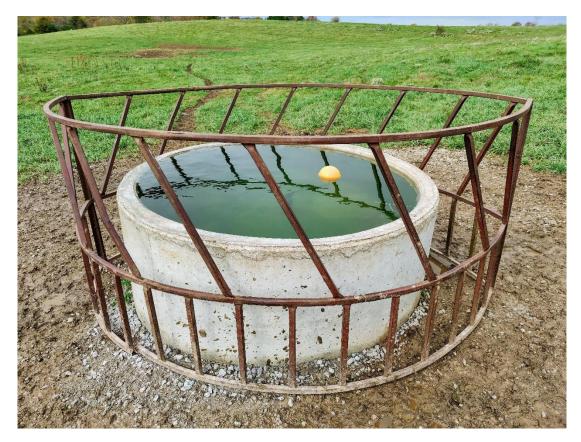

# 350 GALLON STOCK WATER TANK (WITH A BALL FLOAT BARRIER)

- CONCRETE RATED FOR 4000 POUNDS PER SQUARE INCH (4000 PSI)
- REINFORCED WITH 3/8 INCH STEEL REBAR AND FIBER MESH
- 2 FEET 7 INCHES AND 6 FEET 4 INCHES IN DIAMETER
- BALL FLOAT KEEPS THE WATER TO 22 INCHES INSIDE THE TANK
- THE SLOPE OF INSIDE WALL IS DESIGNED TO PREVENT FREEZING
- TOTAL WEIGHT IS 5,150 LBS
- ●COST IS \$575.00

## 350 GALLON STOCK WATER TANK PAD

- CONCRETE RATED FOR 4000 POUNDS PER SQUARE INCH (4000 PSI)
- REINFORCED WITH ½ INCH STEEL REBAR AND FIBER MESH
- 5 FEET LONG, 5 FEET WIDE, 4 INCHES TALL
- 18 INCH CENTER HOLE ALLOWS FOR HEATING UNIT
- TOTAL WEIGHT 450LBS
- COST IS \$259.00