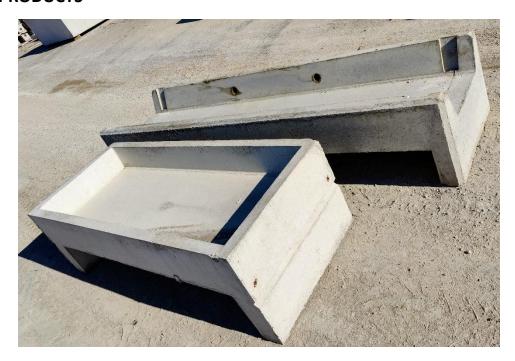

#### 8 FOOT AND 12 FOOT CATTLE FEED TROUGH

- CONCRETE RATED FOR 4000 POUNDS PER SQUARE INCH (4000 PSI)
- REINFORCED WITH 3/8 INCH STEEL REBAR AND FIBER MESH
- 8 FOOT CATTLE FEED TROUGH MEASUREMENTS ARE 28 INCHES TALL, 8 FEET LONG, AND 39 INCHES WIDE
- 12 FOOT CATTLE FEED TROUGH MEASUREMENTS ARE 28 INCHES TALL, 12 FEET LONG AND 39 INCHES WIDE
- MADE WITH ONE END, TWO ENDS, OR NO ENDS (8 FOOT ONLY)
- TOTAL WEIGHT OF 8 FOOT FEED TROUGH 3000 LBS
- TOTAL WEIGHT OF 12 FOOT FEED TROUGH 4000 LBS
- COST FOR 8 FOOT WITH ANY COMBINATION \$270.5
- COST FOR 12 FOOT NO ENDS \$402.50, AND FEED TROUGH ENDS \$34.50

#### **8 FOOT FENCE LINE FEED BUNK**

- CONCRETE RATED FOR 4000 POUNDS PER SQUARE INCH (4000 PSI)
- REINFORCED WITH 3/8 INCH STEEL REBAR AND FIBER MESH
- MEASUREMENTS ARE 30 INCHES TALL (BACKSIDE) 22 INCHES (FRONTSIDE), 8 FEET LONG, AND 34 INCHES WIDE
- •MADE WITH FORK LIFT POCKETS IN THE BASE TO MOVE AROUND ON THE FARM
- TOTAL WEIGHT IS 2,800 LBS
- COST IS \$258.75