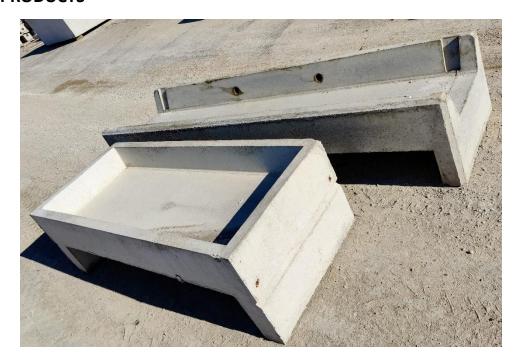

#### 8 FOOT AND 12 FOOT CATTLE FEED TROUGH

- CONCRETE RATED FOR 4000 POUNDS PER SQUARE INCH (4000 PSI)
- REINFORCED WITH 3/8 INCH STEEL REBAR AND FIBER MESH
- 8 FOOT CATTLE FEED TROUGH MEASUREMENTS ARE 28 INCHES TALL, 8 FEET LONG, AND 39 INCHES WIDE
- 12 FOOT CATTLE FEED TROUGH MEASUREMENTS ARE 28 INCHES TALL, 12 FEET LONG AND 39 INCHES WIDE
- MADE WITH ONE END, TWO ENDS, OR NO ENDS (8 FOOT ONLY)
- TOTAL WEIGHT OF 8 FOOT FEED TROUGH 3000 LBS
- TOTAL WEIGHT OF 12 FOOT FEED TROUGH 4000 LBS
- COST FOR 8 FOOT WITH ANY COMBINATION \$235.00
- COST FOR 12 FOOT NO ENDS \$350.00, AND FEED TROUGH ENDS \$30.00