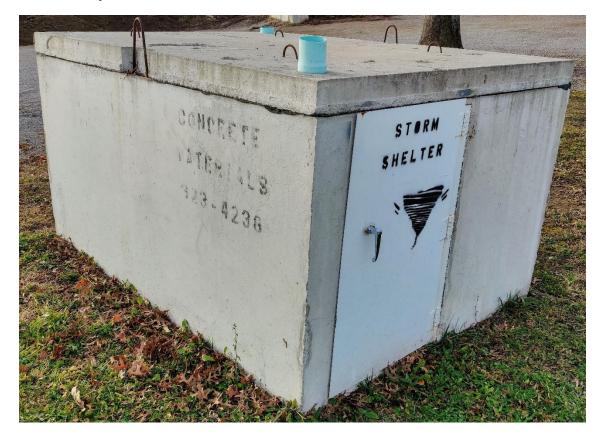

# FAMILY STORM SHELTER/SAFE ROOM

- CONCRETE RATED FOR 4000 POUNDS PER SQUARE INCH (4000 PSI)
- 78" WIDE, 100" LONG, 56" TALL
- 6" STEEL REINFORCED LID
- REINFORCED WITH 3/8" + 5/8" STEEL REBAR AND FIBER MESH
- STEEL DOOR OPENING 24" BY 42"
- WEIGHS 10,000 LBS
- 2 FRESH AIR VENT PIPES'
- COST IS \$ 1500.00