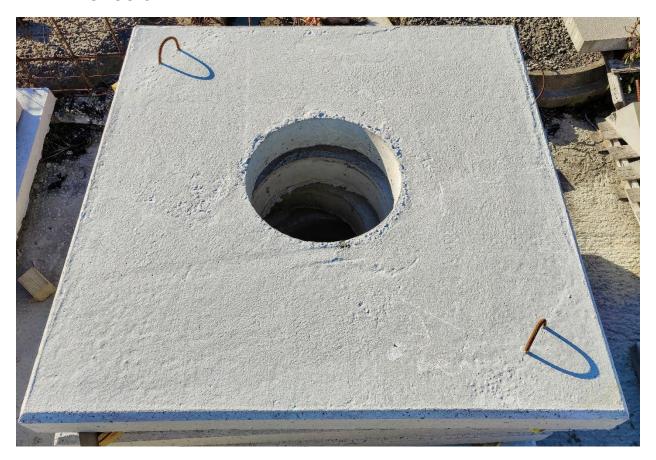

# FAMILY STORM SHELTER/SAFE ROOM

- CONCRETE RATED FOR 4000 POUNDS PER SQUARE INCH (4000 PSI)
- 78" WIDE, 100" LONG, 56" TALL
- 6" STEEL REINFORCED LID
- REINFORCED WITH 3/8" + 5/8" STEEL REBAR AND FIBER MESH
- STEEL DOOR OPENING 24" BY 42"
- WEIGHS 10,000 LBS
- 2 FRESH AIR VENT PIPES'
- COST IS \$ 1500.00