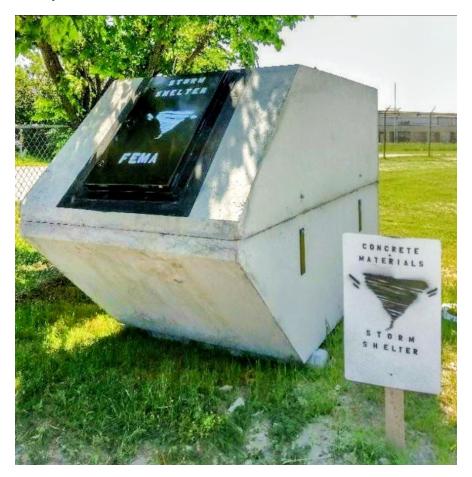

# FEMA APPROVED FAMILY STORM SHELTER/SAFE ROOM (TORNADO TUBE)

- CONCRETE RATED FOR 4000 POUNDS PER SQUARE INCH (4000 PSI)
- 64" WIDE, 142" LONG, 80" TALL
- REINFORCED WITH ½" STEEL REBAR AND FIBER MESH
- STEEL DOOR OPENING 45" BY 26"
- WEIGHS 18,000 LBS
- COST IS \$4300.00