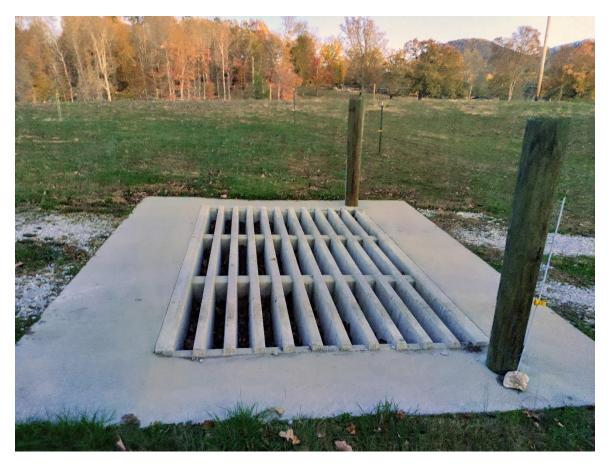

#### **CATTLE GUARDS**

- CONCRETE RATED FOR 4000 POUNDS PER SQUARE INCH (4000 PSI)
- REINFORCED WITH 5/8 INCH STEEL REBAR AND FIBER MESH
- 1-FOOT HIGH, 12 OR 16 FEET LONG, AND 8 FEET WIDE
- 10 THREE INCH GIRDERS SPACED 4 ½ INCHES AT THE TOP AND 2 1/2 INCHES AT THE BASE
- WEIGHT OF 12 FOOT GUARD IS 8,500 LBS, WEIGHT OF 16 FOOT GUARD IS 10,500 LBS
- COST FOR 12 FOOT IS \$1500.00
- COST FOR 16 FOOT IS \$2000.00