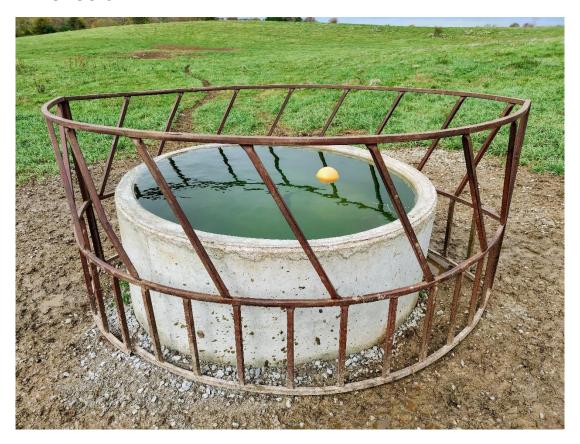

# 350 GALLON STOCK WATER TANK (WITH A BALL FLOAT BARRIER)

- CONCRETE RATED FOR 4000 POUNDS PER SQUARE INCH (4000 PSI)
- REINFORCED WITH 3/8 INCH STEEL REBAR AND FIBER MESH
- 2 FEET 7 INCHES AND 6 FEET 4 INCHES IN DIAMETER
- BALL FLOAT KEEPS THE WATER TO 22 INCHES INSIDE THE TANK
- THE SLOPE OF INSIDE WALL IS DESIGNED TO PREVENT FREEZING
- TOTAL WEIGHT IS 5,150 LBS
- ●COST IS \$500.00

## 350 GALLON STOCK WATER TANK PAD

- CONCRETE RATED FOR 4000 POUNDS PER SQUARE INCH (4000 PSI)
- REINFORCED WITH ½ INCH STEEL REBAR AND FIBER MESH
- 5 FEET LONG, 5 FEET WIDE, 4 INCHES TALL
- 18 INCH CENTER HOLE ALLOWS FOR HEATING UNIT
- TOTAL WEIGHT 450LBS
- COST IS \$225.00