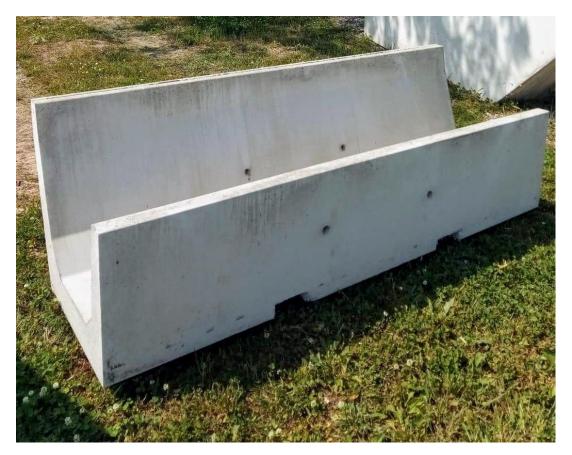

#### **8 FOOT FENCE LINE FEED BUNK**

- CONCRETE RATED FOR 4000 POUNDS PER SQUARE INCH (4000 PSI)
- REINFORCED WITH 3/8 INCH STEEL REBAR AND FIBER MESH
- MEASUREMENTS ARE 30 INCHES TALL (BACKSIDE) 22 INCHES (FRONTSIDE), 8 FEET LONG, AND 34 INCHES WIDE
- •MADE WITH FORK LIFT POCKETS IN THE BASE TO MOVE AROUND ON THE FARM
- TOTAL WEIGHT IS 2,800 LBS
- COST IS \$225.00