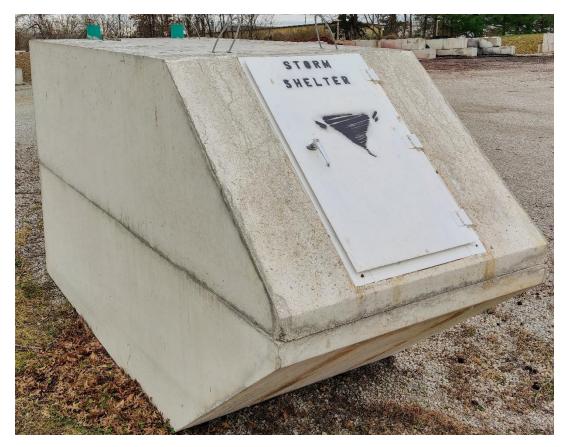

# **FAMILY STORM SHELTER/SAFE ROOM (TORNADO TUBE)**

- CONCRETE RATED FOR 4000 POUNDS PER SQUARE INCH (4000 PSI)
- 64" WIDE, 142" LONG, 80" TALL
- REINFORCED WITH 1/2" STEEL REBAR AND FIBER MESH
- STEEL DOOR OPENING 45" BY 26"
- WEIGHS 18,000 LBS
- COST IS \$2800.00