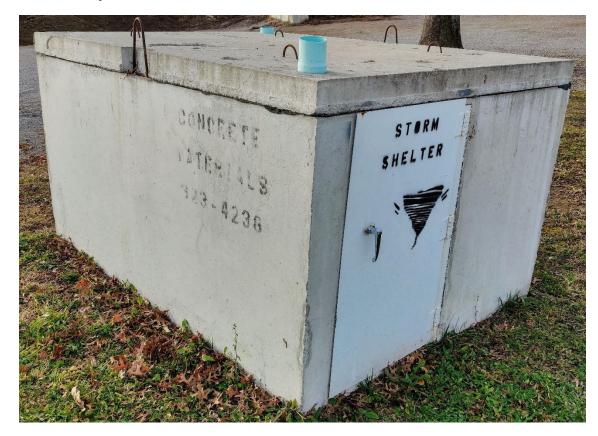

# FAMILY STORM SHELTER/SAFE ROOM

- CONCRETE RATED FOR 4000 POUNDS PER SQUARE INCH (4000 PSI)
- 78" WIDE, 100" LONG, 56" TALL
- 6" STEEL REINFORCED LID
- REINFORCED WITH 3/8" + 5/8" STEEL REBAR AND FIBER MESH
- STEEL DOOR OPENING 24" BY 42"
- WEIGHS 10,000 LBS
- 2 FRESH AIR VENT PIPES'
- COST IS \$ 1811.00