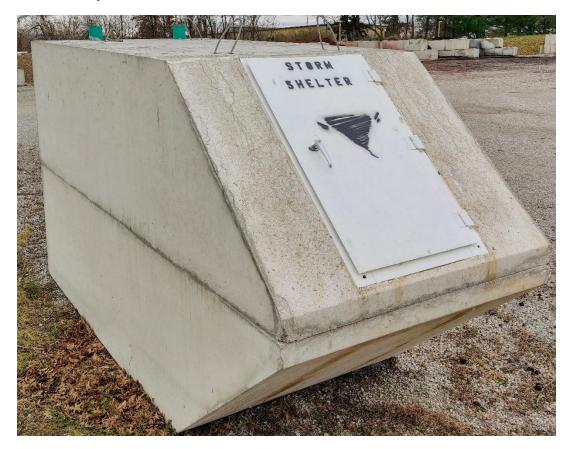

# FAMILY STORM SHELTER/SAFE ROOM (TORNADO TUBE)

- CONCRETE RATED FOR 4000 POUNDS PER SQUARE INCH (4000 PSI)
- 64" WIDE, 142" LONG, 80" TALL
- REINFORCED WITH ½" STEEL REBAR AND FIBER MESH
- STEEL DOOR OPENING 45" BY 26"
- WEIGHS 18,000 LBS
- COST IS \$3381.00