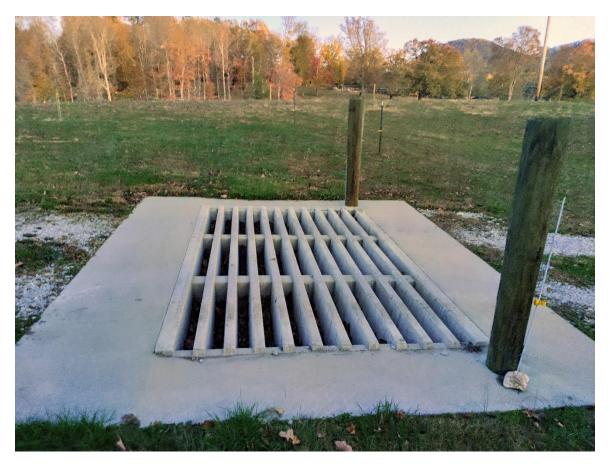

#### **CATTLE GUARDS**

- CONCRETE RATED FOR 4000 POUNDS PER SQUARE INCH (4000 PSI)
- REINFORCED WITH 5/8 INCH STEEL REBAR AND FIBER MESH
- 1-FOOT HIGH, 12 OR 16 FEET LONG, AND 8 FEET WIDE
- 10 THREE INCH GIRDERS SPACED 4 ½ INCHES AT THE TOP AND 2 1/2 INCHES AT THE BASE
- WEIGHT OF 12 FOOT GUARD IS 8,500 LBS, WEIGHT OF 16 FOOT GUARD IS 10,500 LBS
- COST FOR 12 FOOT IS \$1811.00
- COST FOR 16 FOOT IS \$2415.00