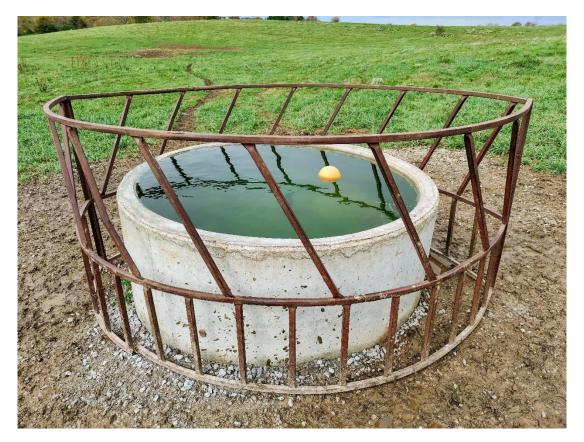

# 350 GALLON STOCK WATER TANK (WITH A BALL FLOAT BARRIER)

- CONCRETE RATED FOR 4000 POUNDS PER SQUARE INCH (4000 PSI)
- REINFORCED WITH 3/8 INCH STEEL REBAR AND FIBER MESH
- 2 FEET 7 INCHES AND 6 FEET 4 INCHES IN DIAMETER
- BALL FLOAT KEEPS THE WATER TO 22 INCHES INSIDE THE TANK
- THE SLOPE OF INSIDE WALL IS DESIGNED TO PREVENT FREEZING
- TOTAL WEIGHT IS 5,150 LBS
- ●COST IS \$654.00

## 350 GALLON STOCK WATER TANK PAD

- CONCRETE RATED FOR 4000 POUNDS PER SQUARE INCH (4000 PSI)
- REINFORCED WITH ½ INCH STEEL REBAR AND FIBER MESH
- 5 FEET LONG, 5 FEET WIDE, 4 INCHES TALL
- 18 INCH CENTER HOLE ALLOWS FOR HEATING UNIT
- TOTAL WEIGHT 450LBS
- COST IS \$285.00