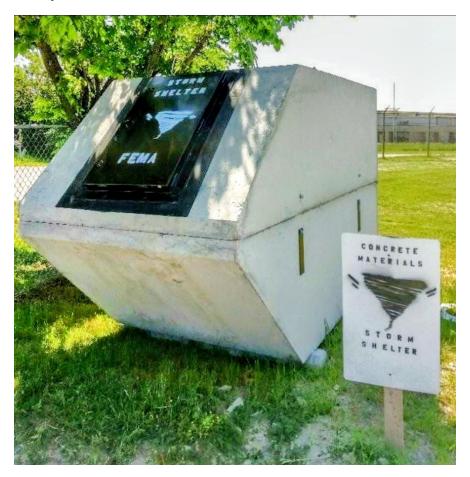

# **FEMA APPROVED FAMILY STORM SHELTER/SAFE ROOM (TORNADO TUBE)**

- CONCRETE RATED FOR 4000 POUNDS PER SQUARE INCH (4000 PSI)
- 64" WIDE, 142" LONG, 80" TALL
- REINFORCED WITH ½" STEEL REBAR AND FIBER MESH
- STEEL DOOR OPENING 45" BY 26"
- WEIGHS 18,000 LBS
- COST IS \$5192.00