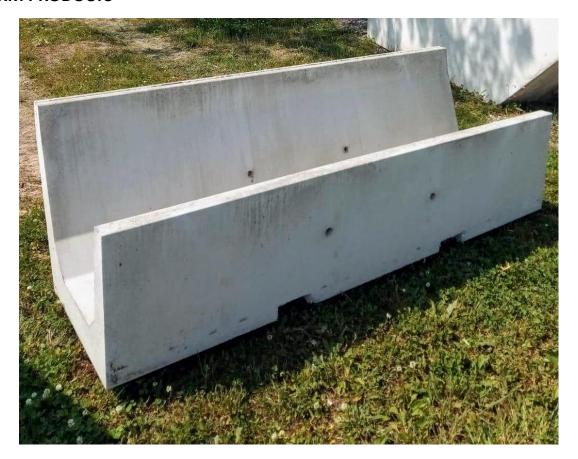

#### 8 FOOT AND 12 FOOT CATTLE FEED TROUGH

- CONCRETE RATED FOR 4000 POUNDS PER SQUARE INCH (4000 PSI)
- REINFORCED WITH 3/8 INCH STEEL REBAR AND FIBER MESH
- 8 FOOT CATTLE FEED TROUGH MEASUREMENTS ARE 28 INCHES TALL, 8 FEET LONG, AND 39 INCHES WIDE
- 12 FOOT CATTLE FEED TROUGH MEASUREMENTS ARE 28 INCHES TALL, 12 FEET LONG AND 39 INCHES WIDE
- MADE WITH ONE END, TWO ENDS, OR NO ENDS (8 FOOT ONLY)
- TOTAL WEIGHT OF 8 FOOT FEED TROUGH 3000 LBS
- TOTAL WEIGHT OF 12 FOOT FEED TROUGH 4000 LBS
- COST FOR 8 FOOT WITH ANY COMBINATION \$272.00
- COST FOR 12 FOOT NO ENDS \$439.00, AND FEED TROUGH ENDS \$36.00

#### **8 FOOT FENCE LINE FEED BUNK**

- CONCRETE RATED FOR 4000 POUNDS PER SQUARE INCH (4000 PSI)
- REINFORCED WITH 3/8 INCH STEEL REBAR AND FIBER MESH
- MEASUREMENTS ARE 30 INCHES TALL (BACKSIDE) 22 INCHES (FRONTSIDE), 8 FEET LONG, AND 34 INCHES WIDE
- •MADE WITH FORK LIFT POCKETS IN THE BASE TO MOVE AROUND ON THE FARM
- TOTAL WEIGHT IS 2,800 LBS
- COST IS \$300.00