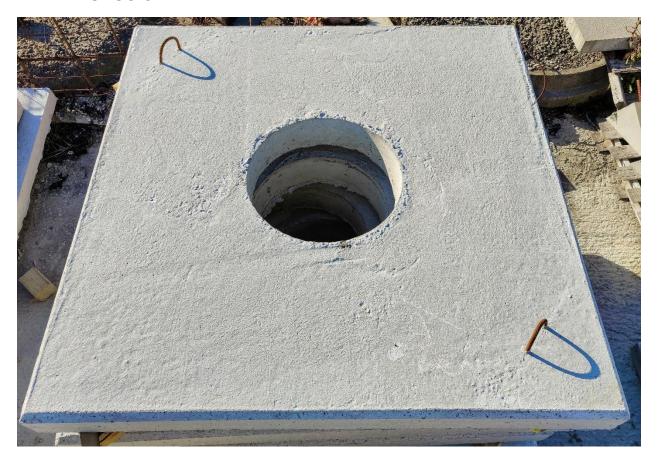

## 350 GALLON STOCK WATER TANK PAD

- CONCRETE RATED FOR 4000 POUNDS PER SQUARE INCH (4000 PSI)
- REINFORCED WITH ½ INCH STEEL REBAR AND FIBER MESH
- 5 FEET LONG, 5 FEET WIDE, 4 INCHES TALL
- 18 INCH CENTER HOLE ALLOWS FOR HEATING UNIT
- TOTAL WEIGHT 450LBS
- COST IS \$285.00