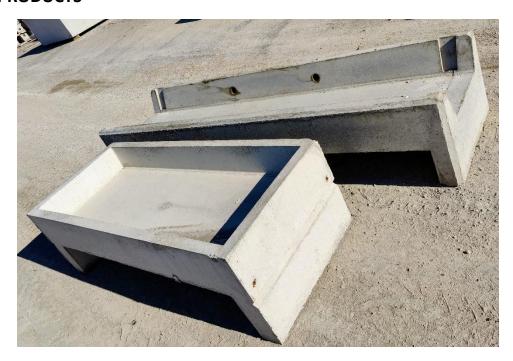

#### 8 FOOT AND 12 FOOT CATTLE FEED TROUGH

- CONCRETE RATED FOR 4000 POUNDS PER SQUARE INCH (4000 PSI)
- REINFORCED WITH 3/8 INCH STEEL REBAR AND FIBER MESH
- 8 FOOT CATTLE FEED TROUGH MEASUREMENTS ARE 28 INCHES TALL, 8 FEET LONG, AND 39 INCHES WIDE
- 12 FOOT CATTLE FEED TROUGH MEASUREMENTS ARE 28 INCHES TALL, 12 FEET LONG AND 39 INCHES WIDE
- MADE WITH ONE END, TWO ENDS, OR NO ENDS (8 FOOT ONLY)
- TOTAL WEIGHT OF 8 FOOT FEED TROUGH 3000 LBS
- TOTAL WEIGHT OF 12 FOOT FEED TROUGH 4000 LBS
- COST FOR 8 FOOT WITH ANY COMBINATION \$272.00
- COST FOR 12 FOOT NO ENDS \$439.00, AND FEED TROUGH ENDS \$36.00

#### **8 FOOT FENCE LINE FEED BUNK**

- CONCRETE RATED FOR 4000 POUNDS PER SQUARE INCH (4000 PSI)
- REINFORCED WITH 3/8 INCH STEEL REBAR AND FIBER MESH
- MEASUREMENTS ARE 30 INCHES TALL (BACKSIDE) 22 INCHES (FRONTSIDE), 8 FEET LONG, AND 34 INCHES WIDE
- •MADE WITH FORK LIFT POCKETS IN THE BASE TO MOVE AROUND ON THE FARM
- TOTAL WEIGHT IS 2,800 LBS
- COST IS \$300.00