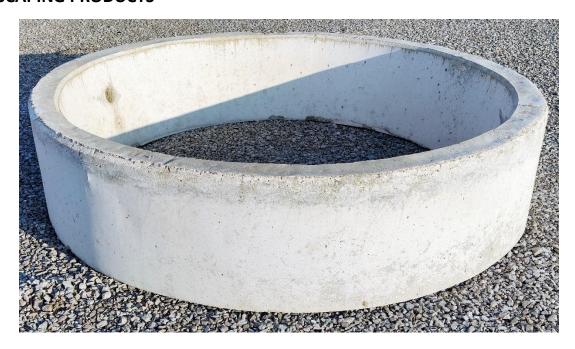

# LARGE FIRE RING

- CONCRETE RATED FOR 4000 POUNDS PER SQUARE INCH (4000 PSI)
- REINFORCED WITH 3/8 INCH STEEL REBAR AND FIBER MESH
- 18" HIGH AND 6 FEET 4 INCHES IN DIAMETER
- INSTALLATION INSTRUCTIONS AVAILABLE UPON REQUEST
- CUSTOM COLOR AT ADDITIONAL COST
- **CUSTOM HEIGHT AVAILABLE**
- COST IS \$236.00

#### **SMALL FIRE RING**

- CONCRETE RATED FOR 4000 POUNDS PER SQUARE INCH (4000 PSI)
- REINFORCED WITH 3/8 INCH STEEL REBAR AND FIBER MESH
- 12" HIGH AND 4 FEET 9 INCHES IN DIAMETER
- INSTALLATION INSTRUCTIONS AVAILABLE UPON REQUEST
- CUSTOM COLOR AT ADDITIONAL COST
- COST IS \$211.00

#### **GAS FIRE PIT RING**

- CONCRETE RATED FOR 4000 POUNDS PER SQUARE INCH (4000 PSI)
- REINFORCED WITH 3/8 INCH STEEL REBAR AND FIBER MESH
- 32" HIGH AND 4 FEET 9 INCHES IN DIAMETER
- INSTALLATION INSTRUCTIONS AVAILABLE UPON REQUEST
- CUSTOM COLOR AT ADDITIONAL COST
- COST IS \$272.00