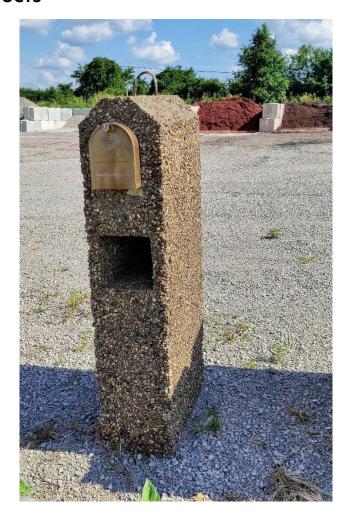

#### **SINGLE MAILBOX**

- CONCRETE RATED FOR 4000 POUNDS PER SQUARE INCH (4000 PSI)
- 23" LONG, 12" WIDE, 55" TALL
- MAILBOX IS 19" DEEP, 6" WIDE
- NEWSPAPER HOLDER 15 ½" DEEP AND 8" WIDE
- EXPOSED AGGREGATE FINISH
- REINFORCED WITH FIBER MESH
- ●COST IS \$604.00