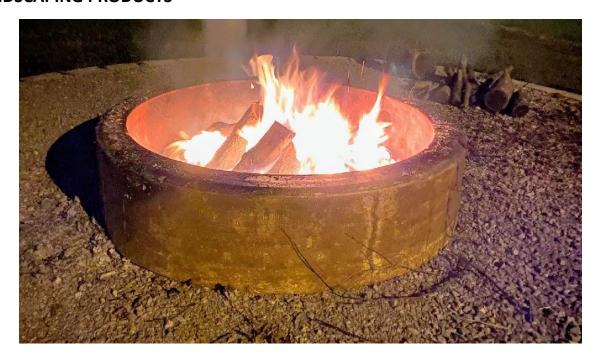

# LARGE FIRE RING

- CONCRETE RATED FOR 4000 POUNDS PER SQUARE INCH (4000 PSI)
- REINFORCED WITH 3/8 INCH STEEL REBAR AND FIBER MESH
- 18" HIGH AND 6 FEET 4 INCHES IN DIAMETER
- INSTALLATION INSTRUCTIONS AVAILABLE UPON REQUEST
- CUSTOM COLOR AT ADDITIONAL COST
- **CUSTOM HEIGHT AVAILABLE**
- COST IS \$236.00

#### **SMALL FIRE RING**

- CONCRETE RATED FOR 4000 POUNDS PER SQUARE INCH (4000 PSI)
- REINFORCED WITH 3/8 INCH STEEL REBAR AND FIBER MESH
- 12" HIGH AND 4 FEET 9 INCHES IN DIAMETER
- INSTALLATION INSTRUCTIONS AVAILABLE UPON REQUEST
- CUSTOM COLOR AT ADDITIONAL COST
- COST IS \$211.00

#### **GAS FIRE PIT RING**

- CONCRETE RATED FOR 4000 POUNDS PER SQUARE INCH (4000 PSI)
- REINFORCED WITH 3/8 INCH STEEL REBAR AND FIBER MESH
- 32" HIGH AND 4 FEET 9 INCHES IN DIAMETER
- INSTALLATION INSTRUCTIONS AVAILABLE UPON REQUEST
- CUSTOM COLOR AT ADDITIONAL COST
- COST IS \$272.00