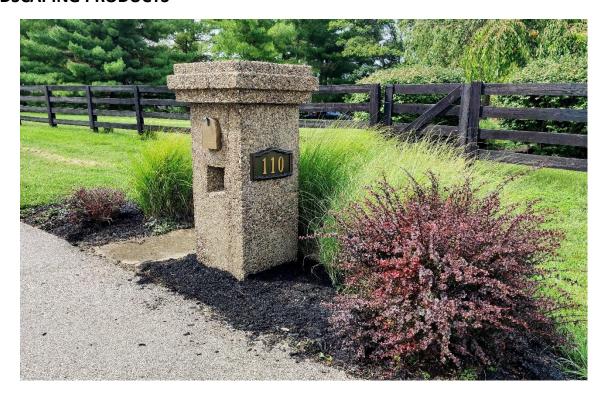

#### **SINGLE MAILBOX**

- CONCRETE RATED FOR 4000 POUNDS PER SQUARE INCH (4000 PSI)
- 23" LONG, 12" WIDE, 55" TALL
- MAILBOX IS 19" DEEP, 6" WIDE
- NEWSPAPER HOLDER 15 ½" DEEP AND 8" WIDE
- EXPOSED AGGREGATE FINISH
- REINFORCED WITH FIBER MESH
- ●COST IS \$604.00