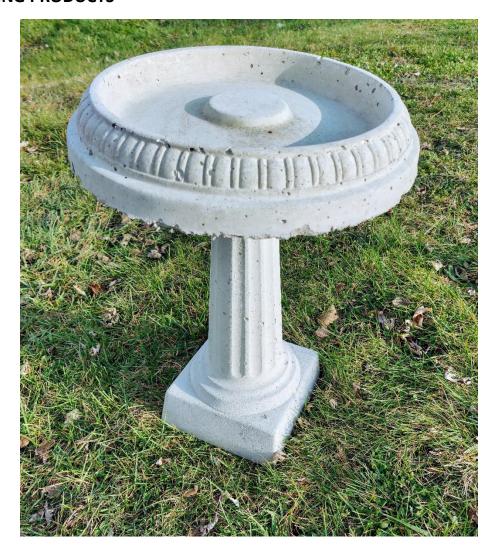

#### **BIRD BATH**

- CONCRETE RATED FOR 4000 POUNDS PER SQUARE INCH (4000 PSI)
- 18 ½" ROUND AND 25" TALL
- INSIDE DEPTH OF 1 ¾" TO HOLD WATER
- REINFORCED WITH FIBER MESH
- DECORATIVE DESIGN
- COST IS \$45.00