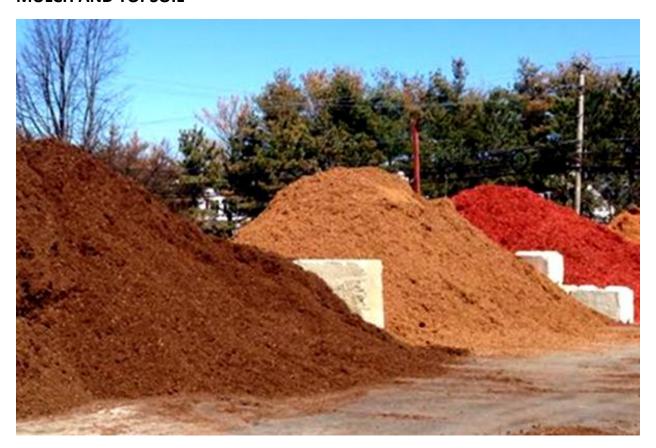

# **MULCH AND TOPSOIL**

# LANDSCAPING MULCH AND TOPSOIL

- FOUR DIFFERENT COLORS OF MULCH
  - BLACK
  - RED
  - BROWN
  - ORGANIC
- TOPSOIL FROM LAND DEVELOPMENTS. IS NOT FILTERED
- COST IS \$37

\_\_\_\_\_