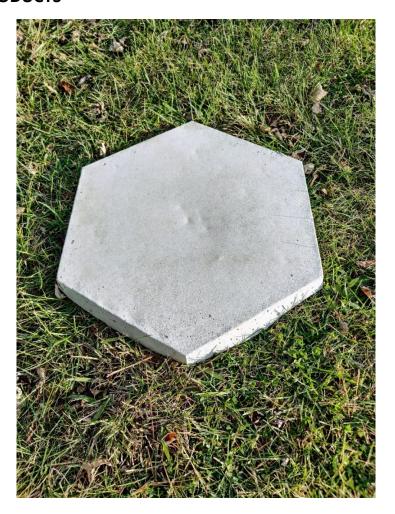

# **HEXAGON STEPPING STONES**

- CONCRETE RATED FOR 4000 POUNDS PER SQUARE INCH (4000 PSI)
- REINFORCED WITH FIBER MESH
- 18" LONG AND 18" WIDE
- TOTAL WEIGHT 44 LBS
- COST IS \$11.00