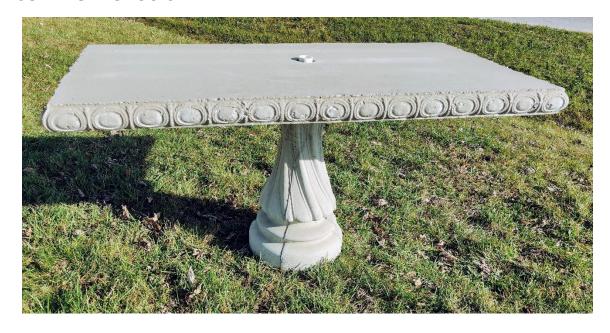

# **DECORATIVE SQUARE TABLE**

- CONCRETE RATED FOR 4000 POUNDS PER SQUARE INCH (4000 PSI)
- 57" LONG, 30" WIDE, 30" TALL
- REINFORCED WITH 3/8" STEEL REBAR AND FIBER MESH
- DECORATIVE DESIGN
- UMBRELLA HOLE
- INCLUDES PEDESTAL AND TOP
- COST IS \$151.00