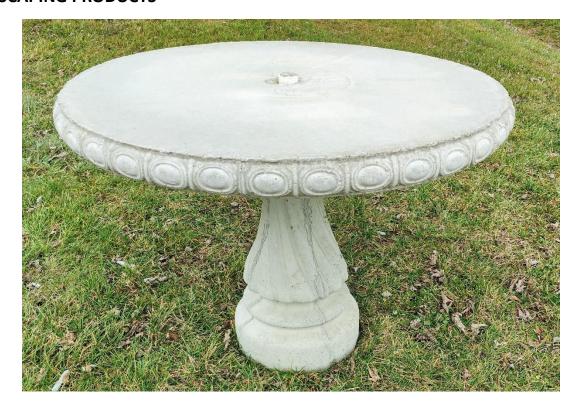

#### **DECORATIVE ROUND TABLE**

- CONCRETE RATED FOR 4000 POUNDS PER SQUARE INCH (4000 PSI)
- 43" ROUND AND 30" TALL
- REINFORCED WITH 3/8" STEEL REBAR AND FIBER MESH
- DECORATIVE DESIGN
- UMBRELLA HOLE
- INCLUDES PEDESTAL AND TOP
- COST IS \$151.00