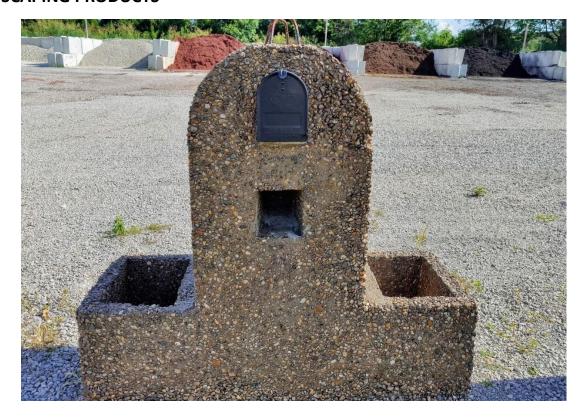

#### LARGE MAILBOX WITH FLOWER POTS

- CONCRETE RATED FOR 4000 POUNDS PER SQUARE INCH (4000 PSI)
- 60" LONG, 24" WIDE, 52" TALL
- 2-11"X18" ATTACHED FLOWER POTS
- NEWSPAPER HOLDER IS 15 ½ DEEP AND 8" WIDE
- MAILBOX IS 19" DEEP AND 6" WIDE
- EXPOSED AGGREGATE FINISH
- REINFORCED WITH FIBER MESH
- COST IS \$906.00