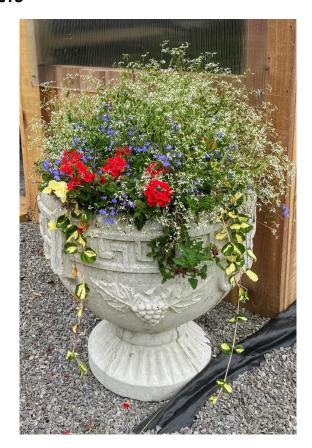

#### **PLANTER VASE**

- CONCRETE RATED FOR 4000 POUNDS PER SQUARE INCH (4000 PSI)
- 25" ROUND, 16" INSIDE DEPTH, 25" TALL
- PAINTED OR STAINED EXTERIOR OPTIONAL
- REINFORMCED WITH FIBER MESH
- DECORATIVE DESIGN
- COST IS \$103.00