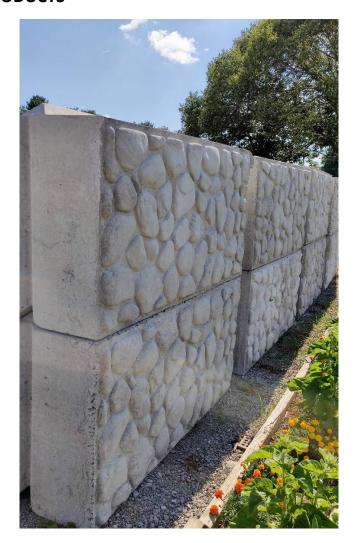

# BARRIER BLOCK AND ½ BARRIER BLOCK (Sizes: 3'x3'x6'/3'x3'x3'/2'x3'x7')

- REINFORCED WITGH 3/8 INCH STEEL REBAR AND FIBER MESH
- BARRIER BLOCK IS 3 FEET WIDE BY 6 FEET LONG
- 1/2 BARRIER BLOCK IS 3 FEET WIDE BY 3 FEET LONG
- TOTAL WEIGHT OF BARRIER BLOCK IS 8000 LB/4000 LB FOR 1/2
- COST FOR FULL SIZE IS \$131.00 / STONE FACE \$173.00 (3'x3'x6')
- COST FOR 2'X3'X7' STONE FACE IS \$163.00
- COST FOR ½ SIZE IS \$92.00 / STONE FACE \$107.00