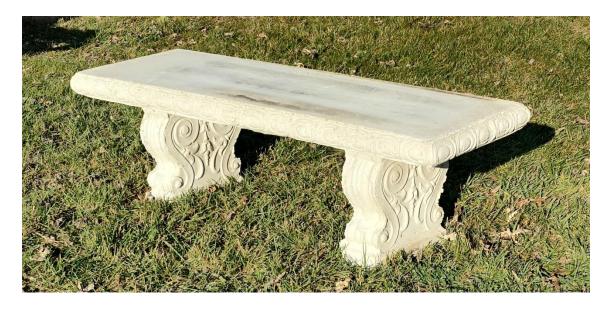

#### **DECORATIVE BENCH**

- CONCRETE RATED FOR 4000 POUNDS PER SQUARE INCH (4000 PSI)
- 57" LONG, 20" WIDE, 18" TALL
- REINFORCED WITH 3/8" STEEL REBAR AND FIBER MESH
- 3 PIECE DESIGN ALLOWS FOR EASY HANDLING AND SET UP
- DECORATIVE DESIGN
- COST FOR LARGE SIZE IS \$109.00