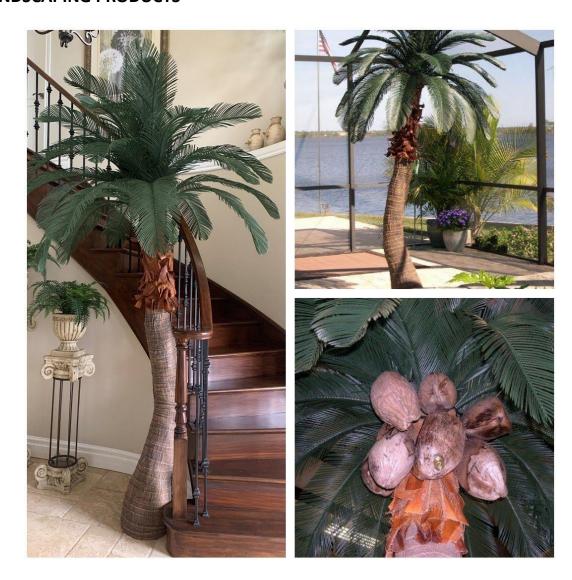

#### **PALM TREES**

# THESE PALM TREES ARE INDOOR/OUTDOOR DECORATION WITH EASY INSTALLATION

- 9' QUEEN PALM WITH CURVED TRUNK \$1730.00
- 11' QUEEN PALM STRAIGHT TRUNK \$2049.44
- ADDITIONAL COCONUTS (SET OF 3) \$107.67