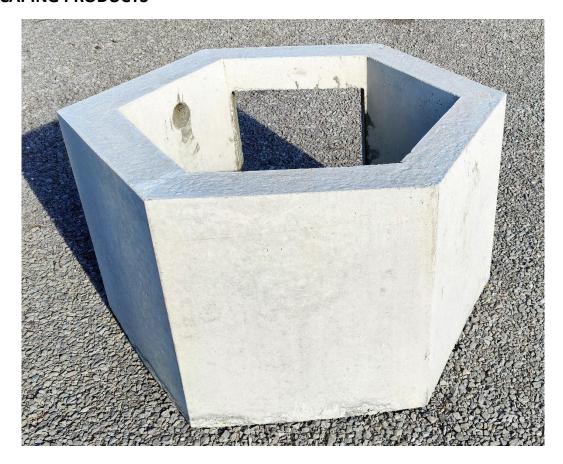

# LARGE FIRE RING

- CONCRETE RATED FOR 4000 POUNDS PER SQUARE INCH (4000 PSI)
- REINFORCED WITH 3/8 INCH STEEL REBAR AND FIBER MESH
- 18" HIGH AND 6 FEET 4 INCHES IN DIAMETER
- INSTALLATION INSTRUCTIONS AVAILABLE UPON REQUEST
- CUSTOM COLOR AT ADDITIONAL COST
- **CUSTOM HEIGHT AVAILABLE**
- COST IS \$236.00

#### **SMALL FIRE RING**

- CONCRETE RATED FOR 4000 POUNDS PER SQUARE INCH (4000 PSI)
- REINFORCED WITH 3/8 INCH STEEL REBAR AND FIBER MESH
- 12" HIGH AND 4 FEET 9 INCHES IN DIAMETER
- INSTALLATION INSTRUCTIONS AVAILABLE UPON REQUEST
- CUSTOM COLOR AT ADDITIONAL COST
- COST IS \$211.00

#### **GAS FIRE PIT RING**

- CONCRETE RATED FOR 4000 POUNDS PER SQUARE INCH (4000 PSI)
- REINFORCED WITH 3/8 INCH STEEL REBAR AND FIBER MESH
- 32" HIGH AND 4 FEET 9 INCHES IN DIAMETER
- INSTALLATION INSTRUCTIONS AVAILABLE UPON REQUEST
- CUSTOM COLOR AT ADDITIONAL COST
- COST IS \$272.00